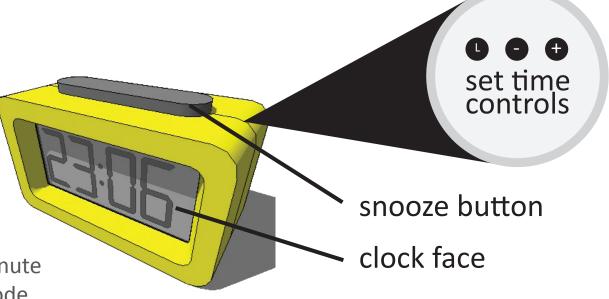

### old design

#### design concerns

small controls--hard to use hidden controls repetitive "push" to set time same controls for hour and minute hard to tell if time or alarm mode

hard to tell if time or alarm mode snooze button doesn't feel like a button: bad feedback