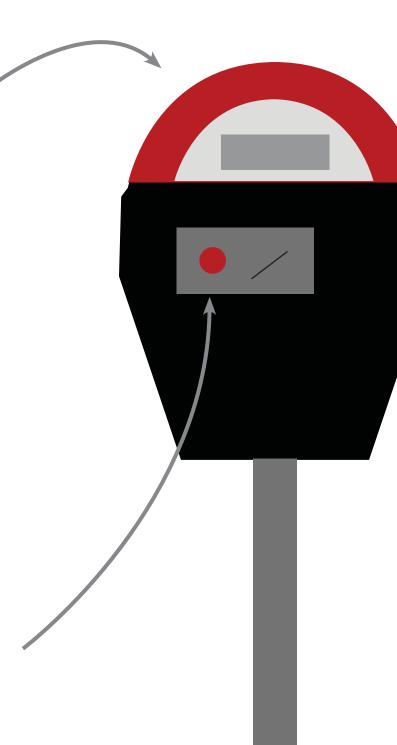

## *New:*

Lighted Top: top illuminated with color symbolic of time remaining for at-a-glance reference

No need to worry, plenty of time left

Less than 10 minutes left

No time remaining, ticket imminent

Lights up white at night to illuminate sidewalk

Maintenance Button: used to indicate the need for repairs, stays pressed until reset by technician to show error status

Unpressed: In working order Depressed: Error reported