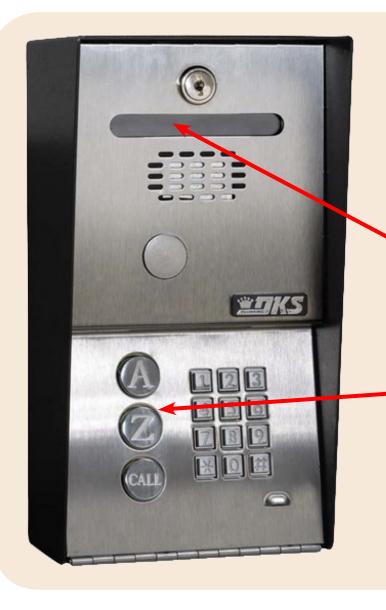

## Problem

The interactions provided by the A - Z buttons coupled with the single line display make precise searching difficult

Single-line Display

Forces user to scroll through the directory more slowly in order to find a person

A - Z Buttons

Allows user to scroll through the directory in two modes:

- 1. One by one
- 2. Fast Scrolling