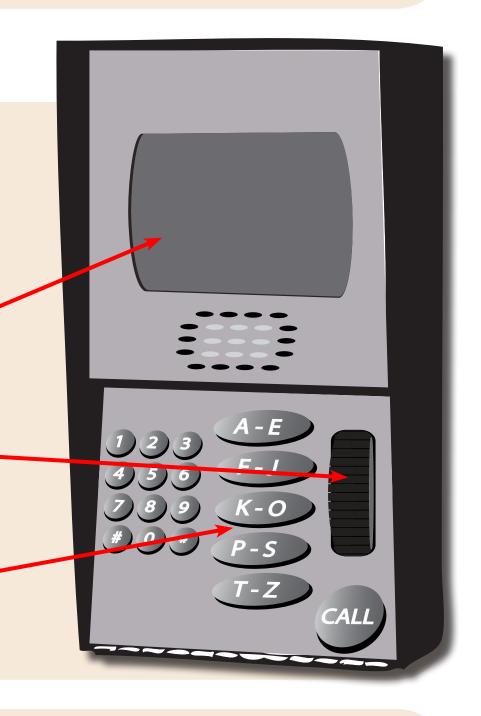

## Solution

Enhanced search controls and directory display afford greater search capabilities

Multi-line Display Allows user to see where they are in the directory thus allowing for better adjustment of scroll speed

Scroll Wheel •
Provides user with more control over scroll
speed and allows for quick adjustment

Alpha-Range Buttons Allows user to quickly jump to a section in the directory

Similar Controls:

On-board Television Controls