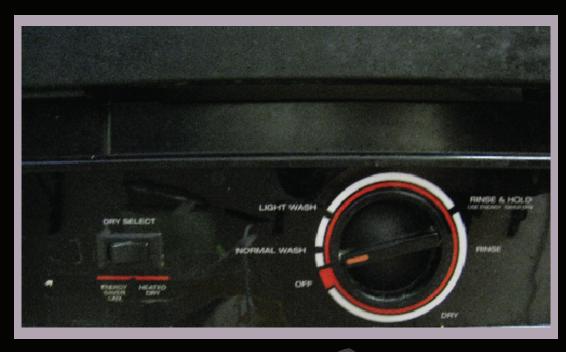

## A Dial With Light Indicator

## Problems

- 1. No feedback about remaining time.
- 2. The self countdown movement of the dial is unrelated with the actual status of the dishwasher. (i.e. when users set the dial to one of the funtion mode, it will automatically moves counterclockwise back to off.)
- 3.No indication of whether you reach each function. (i.e. there is no sound or feeling when you set the dial to each status.)

- RINSE LIGHT WASH
  NORMAL WASH
- 1. Timer is added.
  Besides, Light indicator
  shows increments of time
  decreasing.
- 2. Light indicator goes on as you turn dial.
- 3. Dial points to each status as it moves through cycle. And besides, when the light indicator is off, it means process is done.