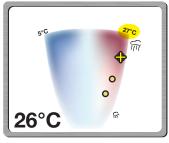

A hand press simply stops the water. Another hand press restarts it. Useful for lathering or shampooing.

While configuring the desired water, the system displays useful information such as the current and wanted water temperatures.