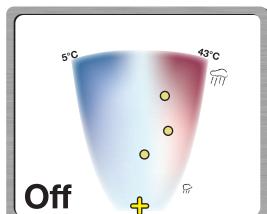

A hand press simply stops the water. Another hand press restarts it. Useful for lathering or shampooing.

While configuring the desired water, the system displays useful information such as the current and wanted water temperatures.