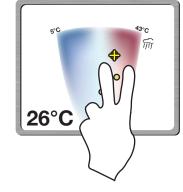

With two fingers on the screen, the user can refine the temperature by scrolling left or right, and the intensity by scrolling up or down.

With WaterControl™, the user gets the same showering experience, regardless of the initial water temperatures. Less setting, more enjoyment.