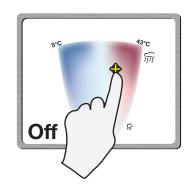

## The Digital Shower A better showering experience at your fingertips!

A single finger press on the water space, and the shower will promptly deliver the desired water. Here, the user selected one of the preset points, which are automatically determined by past showering experiences.