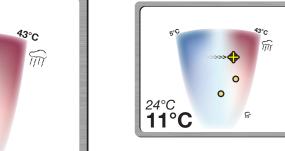

With two fingers on the screen, the user can refine the temperature by scrolling left or right, and the intensity by scrolling up or down.

With WaterControl™, the user gets the same showering experience, regardless of the initial water temperatures. Less setting, more enjoyment.