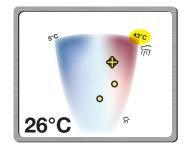

## The Digital Shower A better showering experience at your fingertips!

A single finger press on the water space, and the shower will promptly deliver the desired water. Here, the user selected one of the preset points, which are automatically determined by past showering experiences.