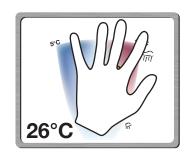

A hand press simply stops the water. Another hand press restarts it. Useful for lathering or shampooing.

While configuring the desired water, the system displays useful information such as the current and wanted water temperatures.