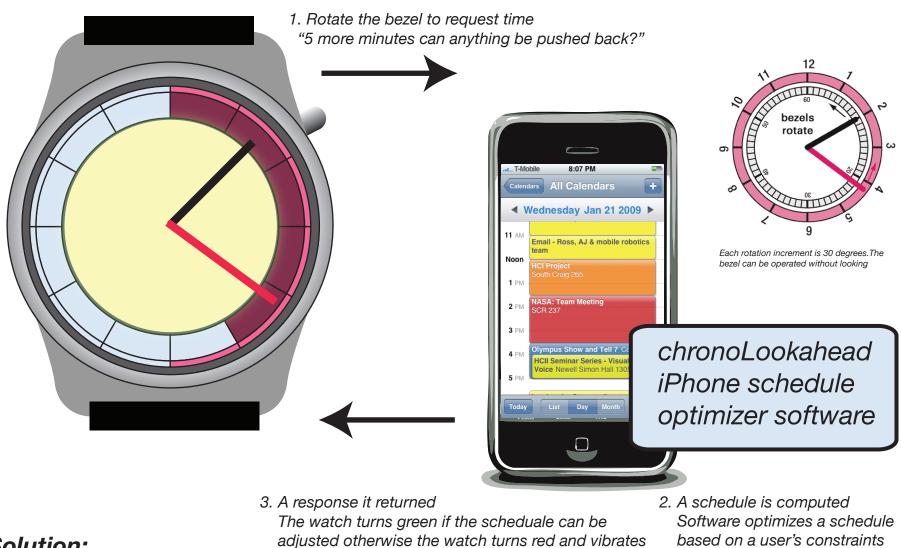

## Solution:

chronoLookAhead makes it easy make moment to moment changes to your iPhone calendar without pulling out your phone and disrupting conversations. By observing simple true or false feedback on your watch, you will gain increased control to adapt your schedule to include social interactions that were not part of the original plan. The following example presents an example scenario: