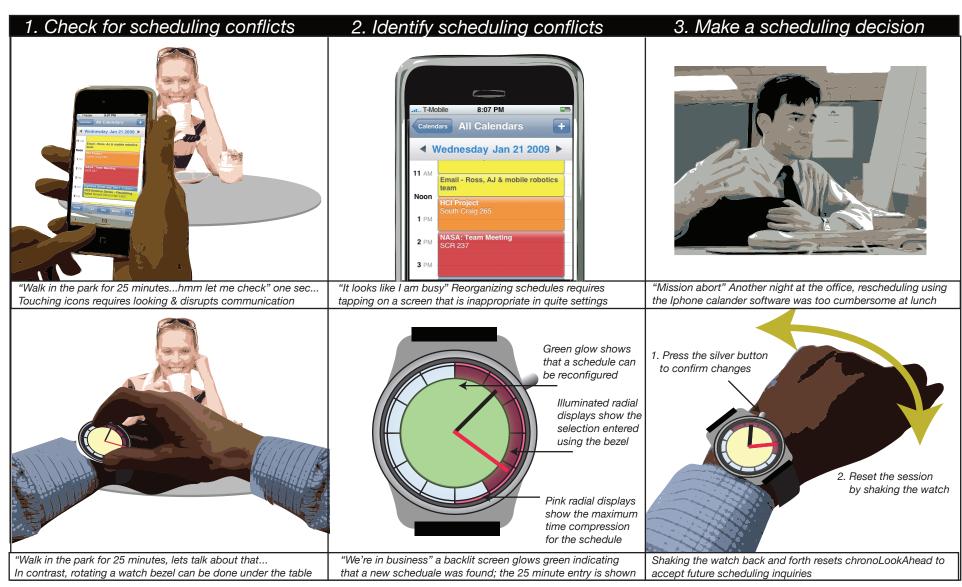

## Solution:

chronoLookAhead makes it easy make moment to moment changes to your iPhone calendar without pulling out your phone and disrupting conversations. By observing simple true or false feedback on your watch, you will gain increased control to adapt your schedule to include social interactions that were not part of the original plan. The following example presents an example scenario: