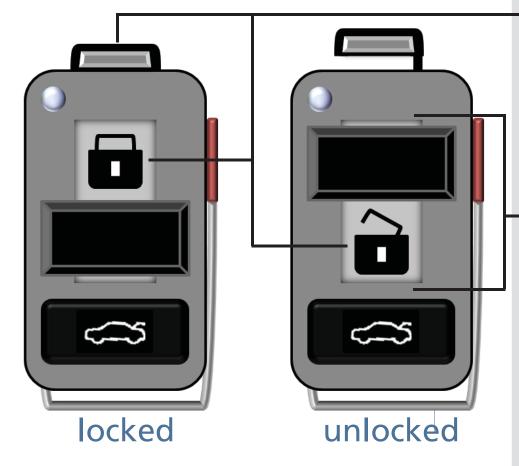

### **Current Design**

No indication of the current state of the car.

Mismatch between the buttons for lock and unlock and the action of locking or unlocking a car.

No differentiation between the buttons for lock and unlock.

#### The Solution

Physical indicator and visual lock icon reveal the state of the car.

Match between slider control and action of raising or lowering the lock.

Differentiation between the sliding up motion for unlock and down for lock.