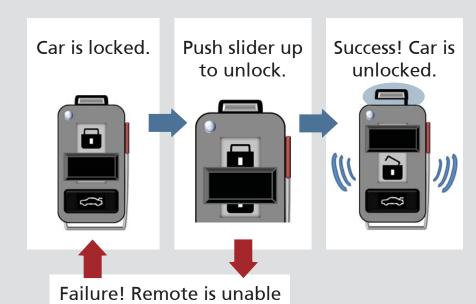

#### The Solution

Physical indicator and visual lock icon reveal the state of the car.

Match between slider control and action of raising or lowering the lock.

Differentiation between the sliding up motion for unlock and down for lock.

Physical indicator and vibration feedback designate a change in state.

to unlock the car.