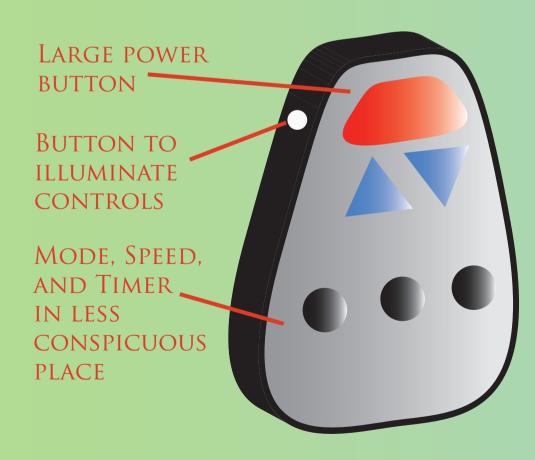

## IN WITH THE NEW:

- BUTTON ENABLED LIGHTING ON CONTROLS
- ~ REMOTE DIRECTION INDICATED BY SHAPE
- ~ LARGER, MORE EASILY ACCESSIBLE BUTTONS FOR COMMONLY USED CONTROLS
- ~ LOCATOR FEATURE ON AC UNIT

SIMILAR TO A TV REMOTE OR A GARAGE DOOR OPENER, THIS AIR CONDITIONER REMOTE WILL LOOK AND FEEL COMFORTABLE AND FAMILIAR, THE FIRST TIME YOU PICK IT UP.