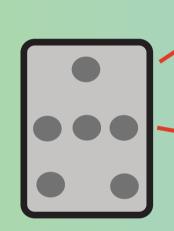

## **OUT WITH THE OLD:**

- ~ HARD TO USE AT NIGHT
- ~ EASILY MISPLACED
- ~ AMBIGUOUS CONTROLS

UNIFORM SHAPE
OBSCURES DIRECTION

POWER, TEMPERATURE, MODE, SPEED, AND TIMER BUTTONS ALL LOOK AND FEEL THE SAME